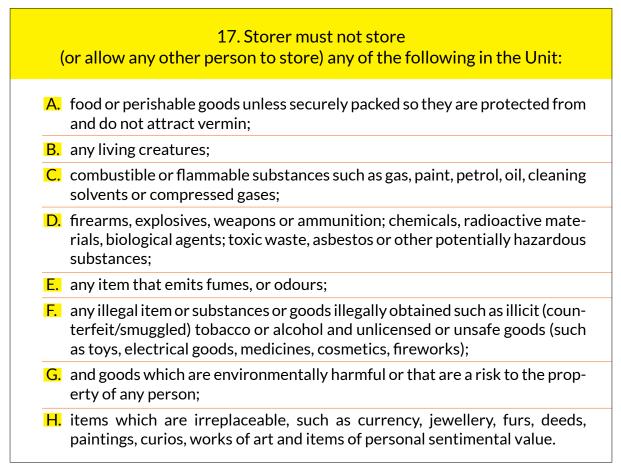

### WHAT CAN I STORE IN A STORAGE UNIT?

The whole idea of using a storage unit is for it to be as useful as possible which means we are pretty relaxed about what can be stored.

However, there are of course conditions because we have to ensure the safety of all our customers and staff at all times.

For guidance, this is Clause 17 of the Self-storage Association storage agreement that we use. It states the following ...

Most of the above is common sense and we hope you agree is in the best interest of all our customers