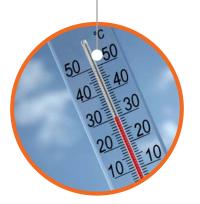

#### WHAT IS THE TEMPERATURE OF YOUR STORE?

You may hear about 'climate controlled storage' and wonder what this is. On the whole this tends to refer to food storage e.g. refrigerated storage.

However it can apply to self-storage as well. This is especially true of those few sites that offer climate controlled wine storage – where it is imperative to keep the temperature constant at all times.

On the whole as the weather is not too extreme for long periods of time in the UK, this is not really something that many self-storage operators have installed in their stores.

At Metro Storage our stores are located underground, and therefore we offer a very even temperature that is in between 16 and 19 degrees centigrade depending upon the time of year.