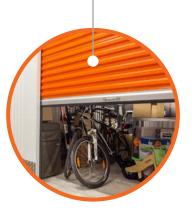

### WHAT CAN I STORE IN A STORAGE UNIT?

The whole idea of using a storage unit is for it to be as useful as possible which means we are pretty relaxed about what can be stored.

However, there are of course conditions because we have to ensure the safety of all our customers and staff at all times.