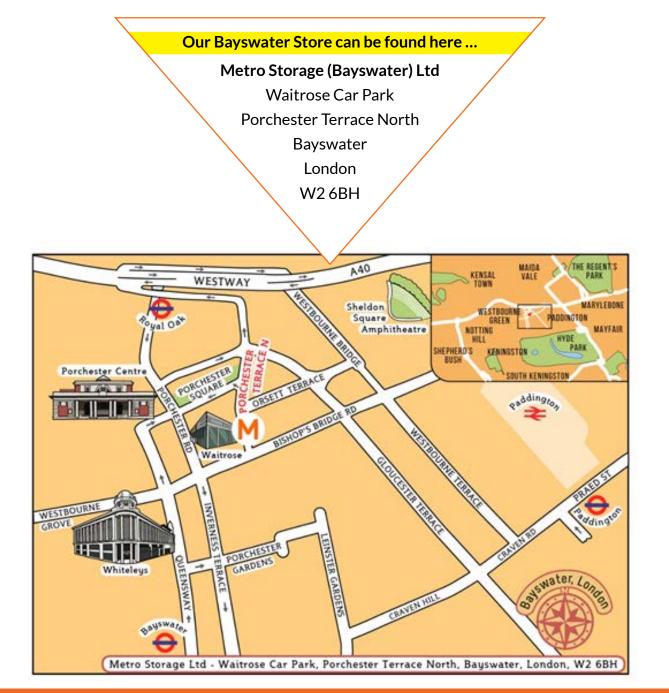

#### $\rightarrow$ Metro Storage (Bayswater)

Watrose Car Park Porchester Terrace North London. W2 6BH

Monday to Saturday \_\_\_\_\_\_ 8am to 10pm Sundays (Bank Holidays) \_\_\_\_\_ 10am to 6pm

15

We currently have 2 stores - one in Bayswater (W2) and one in Angel / Islington (N1)