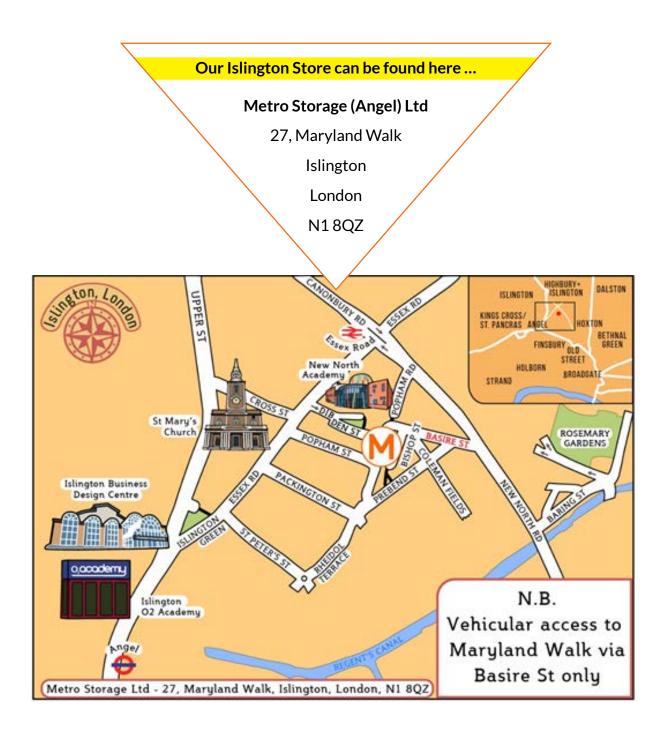

#### $\rightarrow$ Metro Storage (Angel)

27, Maryland Walk Islington London. N1 8QZ

Monday to Friday8am to 8pmSaturdays9am to 6pmSundays10am to 4pm

If you do need access outside of these hours, please do call us at least 24 hrs in advance and we will try our very best to help.

#### → Metro Storage (Angel)

27, Maryland Walk Islington London. N1 8QZ

Monday to Friday \_\_\_\_\_ 8am to 8pm Saturdays \_\_\_\_\_\_ 9am to 6pm Sundays \_\_\_\_\_\_ 10am to 4pm

> If you do need access outside of these hours, please do call us at least 24 hrs in advance and we will try our very best to help.

#### ►> Metro Storage (Angel)

27, Maryland Walk Islington London. N1 8QZ

Monday to Friday  $\longrightarrow$  8am to 8pm Saturdays  $\longrightarrow$  9am to 6pm Sundays  $\longrightarrow$  10am to 4pm

If you do need access outside of these hours, please do call us at least 24 hrs in advance and we will try our very best to help.